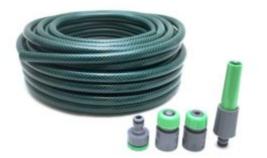

## **15 MTR GARDEN HOSE SET**

15 Metre Garden Hose Set

| Order Ref: | COL      | Includes:                                                                               |
|------------|----------|-----------------------------------------------------------------------------------------|
| GHS-15     | 15 METRE | Hose Nozzle, Female Connector, Water Stop Tap Connector,<br>3/4? Threaded Tap Connector |